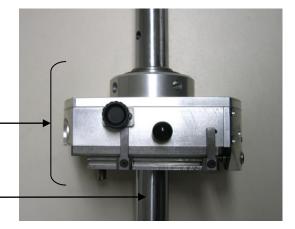

## Facing attachment KS series

This attachment is in addition of our portable boring machine range. It is dedicated to face thrust faces. The attachment is directly mounted onto our standard boring bar without any modification.

**Feed motion:** Mechanical in accordance with rotation.

Adjustable speed; 2 ways travel.

2 adjustable thrusts, with automatic release

**Tool bit type:** with carbide insert

This attachment needs no other motor than the one of the portable boring bar.