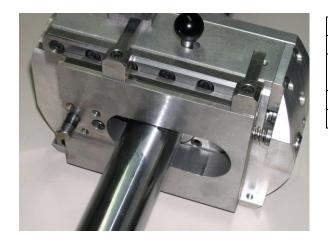

## Facing attachment KS series

This attachment is in addition of our portable boring machine range. It is dedicated to face thrust faces. The attachment is directly mounted onto our standard boring bar without any modification.

It is available for all model of Boring Bar.

<u>This attachment is proposed in addition of the boring machine.</u>

<u>It is delivered ready to use with screws, tool bit, carbide inserts...</u>